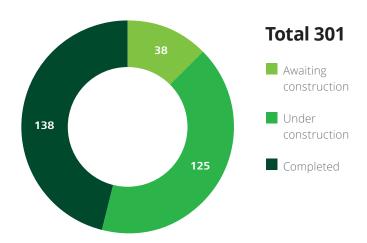

r the entire 2014 = 100 %

### Supply structure by availability at the end of the period:

|       | Number of apartments | Sum of proposed prices (CZK million) |
|-------|----------------------|--------------------------------------|
| 1+    | 1,322                | 5,594                                |
| 2+    | 2,605                | 16,366                               |
| 3+    | 1,498                | 14,493                               |
| 4+    | 636                  | 8,392                                |
| 5+    | 103                  | 2,275                                |
| 6+    | 15                   | 404                                  |
| Total | 6,179                | 47,523                               |

### Status of projects in supply at the end of the period:



#### Structure of apartments on offer in Prague per type of project





New development projects put on the market during the period:

1/

Number of projects 815

Number of apartments

6,176

Sum of proposed prices (CZK million)

125,500

Average price (CZK/sqm)