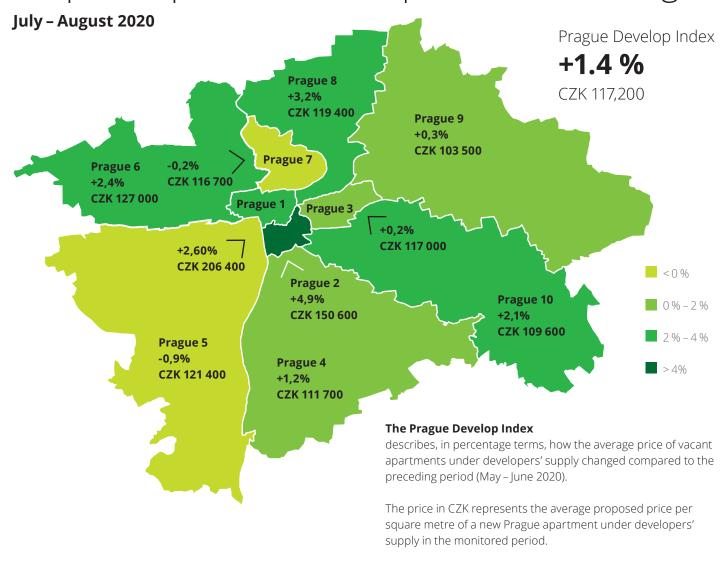

## **Deloitte Develop Index**

Proposed prices of new apartments in Prague

Proposed price of vacant units

- Average proposed price of vacant units on the market for the entire 2014 = 100 %