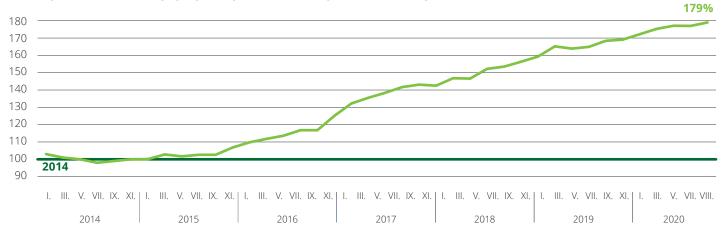

## **Deloitte Develop Index**

Proposed prices of new apartments in Prague

Proposed price of vacant units

- Average proposed price of vacant units on the market for the entire 2014 = 100 %