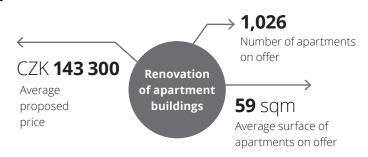

d of the period:

|       | Number of apartments | Sum of proposed prices (CZK million) |
|-------|----------------------|--------------------------------------|
| 1+    | 1,322                | 5,594                                |
| 2+    | 2,605                | 16,366                               |
| 3+    | 1,498                | 14,493                               |
| 4+    | 636                  | 8,392                                |
| 5+    | 103                  | 2,275                                |
| 6+    | 15                   | 404                                  |
| Total | 6,179                | 47,523                               |

### Status of projects in supply at the end of the period:



#### Structure of apartments on offer in Prague per type of project





New development projects put on the market during the period:

1/

Number of projects 815

Number of apartments

6,176

Sum of proposed prices (CZK million)

125,500

Average price (CZK/sqm)