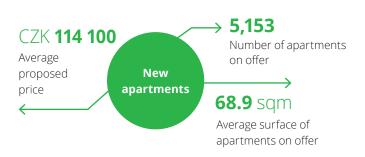

## **Deloitte Develop Index**

Proposed prices of new apartments in Prague

Proposed price of vacant units

- Average proposed price of vacant units on the market for the entire 2014 = 100 %