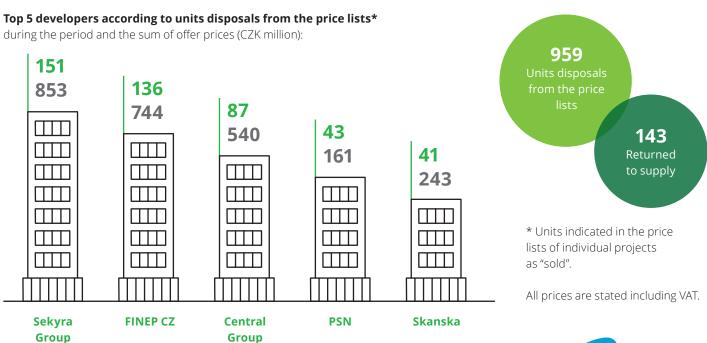

5,594                                |
| 2+    | 2,605                | 16,366                               |
| 3+    | 1,498                | 14,493                               |
| 4+    | 636                  | 8,392                                |
| 5+    | 103                  | 2,275                                |
| 6+    | 15                   | 404                                  |
| Total | 6,179                | 47,523                               |

### Status of projects in supply at the end of the period:



#### Structure of apartments on offer in Prague per type of project





New development projects put on the market during the period:

1/

Number of projects 815

Number of apartments

6,176

Sum of proposed prices (CZK million)

125,500

Average price (CZK/sqm)