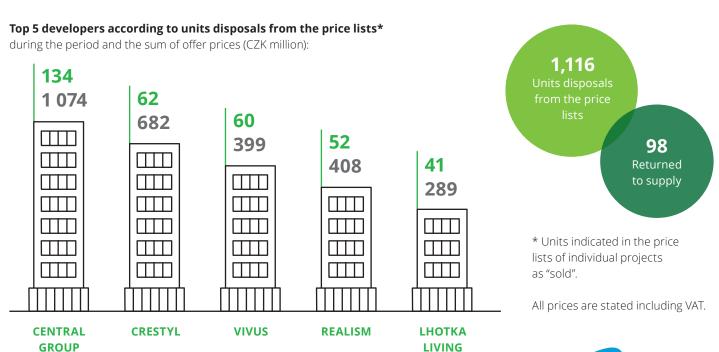

| 3,995                                |
| 2+    | 1,193                | 8,767                                |
| 3+    | 742                  | 8,239                                |
| 4+    | 285                  | 4,344                                |
| 5+    | 43                   | 1,019                                |
| 6+    | 5                    | 215                                  |
| Total | 3,033                | 26,579                               |

### Status of projects in supply at the end of the period:



#### Structure of apartments on offer in Prague per type of project





#### New development projects put on the market during the period:

Number

of projects

Number of apartments 6,798

Sum of proposed prices (CZK million)

139,600

Average price (CZK/sqm)