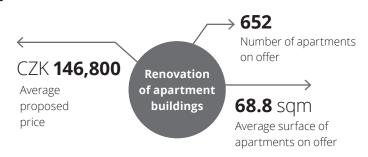

d of the period:

|       | Number of apartments | Sum of proposed prices (CZK million) |
|-------|----------------------|--------------------------------------|
| 1+    | 765                  | 3,995                                |
| 2+    | 1,193                | 8,767                                |
| 3+    | 742                  | 8,239                                |
| 4+    | 285                  | 4,344                                |
| 5+    | 43                   | 1,019                                |
| 6+    | 5                    | 215                                  |
| Total | 3,033                | 26,579                               |

### Status of projects in supply at the end of the period:



#### Structure of apartments on offer in Prague per type of project





#### New development projects put on the market during the period:

Number

of projects

Number of apartments 6,798

Sum of proposed prices (CZK million)

139,600

Average price (CZK/sqm)