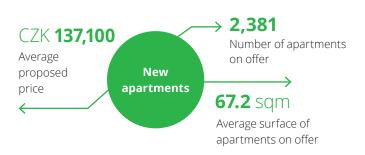

end of the period:

|       | Number of apartments | Sum of proposed prices (CZK million) |
|-------|----------------------|--------------------------------------|
| 1+    | 765                  | 3,995                                |
| 2+    | 1,193                | 8,767                                |
| 3+    | 742                  | 8,239                                |
| 4+    | 285                  | 4,344                                |
| 5+    | 43                   | 1,019                                |
| 6+    | 5                    | 215                                  |
| Total | 3,033                | 26,579                               |

### Status of projects in supply at the end of the period:



#### Structure of apartments on offer in Prague per type of project





#### New development projects put on the market during the period:

Number

of projects

Number of apartments 6,798

Sum of proposed prices (CZK million)

139,600

Average price (CZK/sqm)