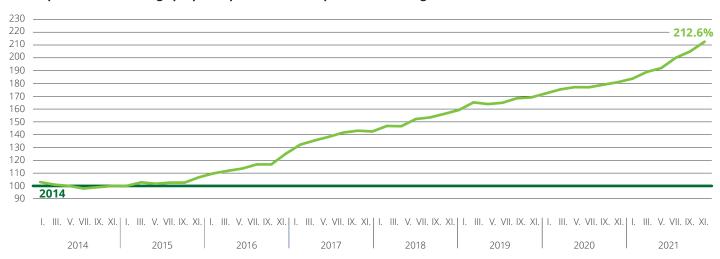

# Deloitte.



## **Deloitte Develop Index**

Proposed prices of new apartments in Prague



#### Development of the average proposed price of vacant apartments in Prague



Proposed price of vacant units

Average proposed price of vacant units on the market for the entire 2014 = 100 %

#### Supply structure by availability at the end of the period:

|       | Number of apartments | Sum of proposed prices (CZK million) |
|-------|----------------------|--------------------------------------|
| 1+    | 765                  | 3,995                                |
| 2+    | 1,193                | 8,767                                |
| 3+    | 742                  | 8,239                                |
| 4+    | 285                  | 4,344                                |
| 5+    | 43                   | 1,019                                |
| 6+    | 5                    | 215                                  |
| Total | 3,033                | 26,579