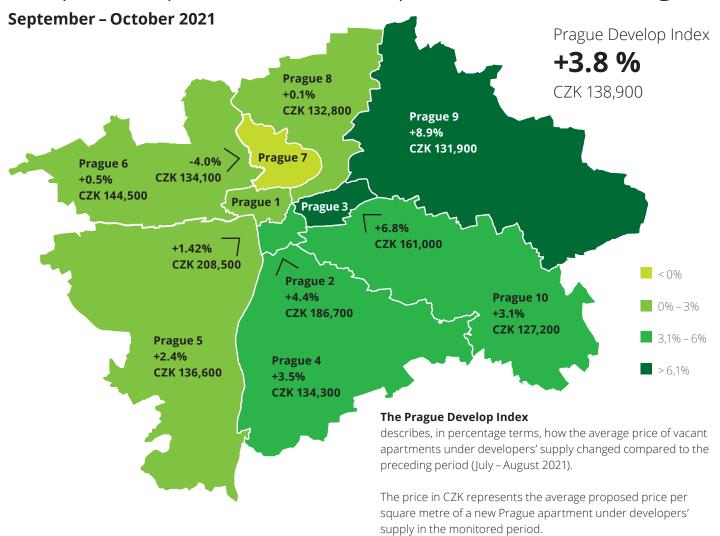

#### Development of the average proposed price of vacant apartments in Prague

Proposed price of vacant units

Average proposed price of vacant units on the market for the entire 2014 = 100 %