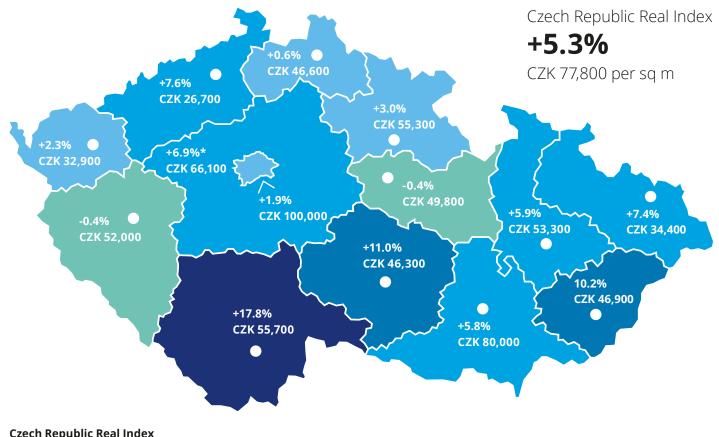

### **Czech Republic Real Index**

represents the change in the average price percentage denoting the apartments sold in the regional capitals compared to the previous period (Q4 2020).

Price per sq m in the reviewed quarter for the sales completed in the regionals capitals. The data concerns the sales of apartments incorporated in the land registry in the form of purchase contracts.

\* Average for the towns of Benešov, Beroun, Kladno and Mladá Boleslav and the districts of Prague-East and Prague-West.

> 0%