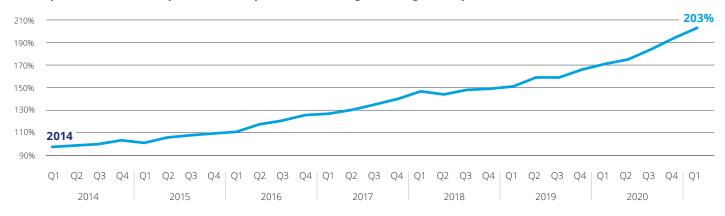

#### Development of the actual apartment sales prices index in Prague and regional capitals

Realised sales price

 Average realised sales price for the whole of 2014 = 100% All the prices include VAT.