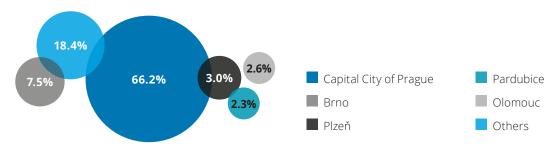

> 0%



#### Development of the actual apartment sales prices index in Prague and regional capitals



Realised sales price

 Average realised sales price for the whole of 2014 = 100% All the prices include VAT.

## Average price, aggregate transaction volume and the number of sales in the reviewed period Q1 2021 per segment in Prague and regional capitals



### Development projects CZK 89,100 per sq m

CZK 18.5 billion 3,254 sales (of which 2,352 first sales)



**Brick houses CZK 76,900 per sq m** CZK 8.3 billion

1,729 sales



Prefab. apartment buildings

CZK 61,600 per sq m CZK 7.5 billion

2,181 sales

first sales CZK 86,100 per sq m re-sales CZK 97,200 per sq m apartments marked as sold by developers CZK 92,231 per sq m

#### Structure of the apartment sales volume in Q1 2021





### Average price, aggregate transaction volume and the number of sales in the reviewed period Q1 2021 per segment in Prague



## Development projects CZK 102,300 per sq m

CZK 13.9 billion 2,100 sales (of which 1,513 first sales)



**Brick houses CZK 105,200 per sq m**CZK 5.2 billion
795 sales



Prefab. apartment buildings CZK 87,800 per sq m CZK 3.1 billion

647 sales

first sales CZK 99,800 per sq m re-sales CZK 108,800 per sq m apartments marked as sold by developers CZK 111,900 per sq m