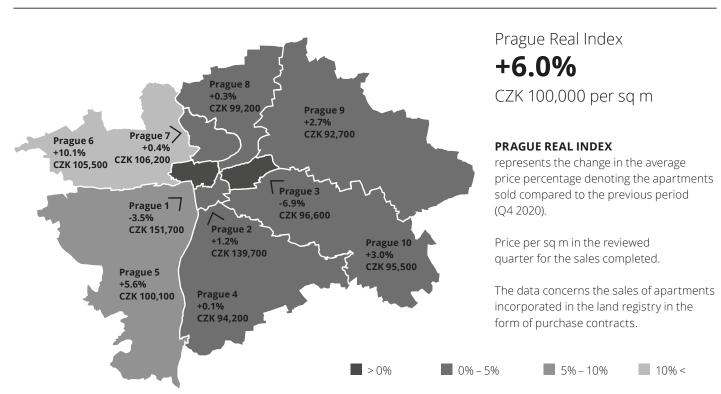

### **Czech Republic Real Index**

represents the change in the average price percentage denoting the apartments sold in the regional capitals compared to the previous period (Q4 2020).

Price per sq m in the reviewed quarter for the sales completed in the regionals capitals. The data concerns the sales of apartments incorporated in the land registry in the form of purchase contracts.

\* Average for the towns of Benešov, Beroun, Kladno and Mladá Boleslav and the districts of Prague-East and Prague-West.

> 0%